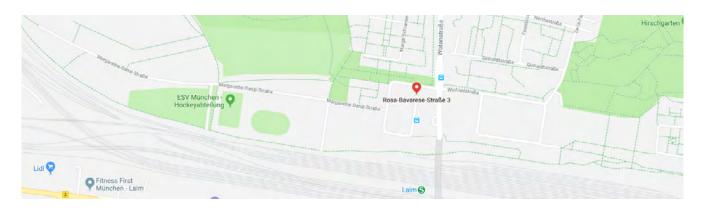

## Parking spaces

Parking spaces are located in *Rosa-Bavarese-Straße* and in *Margarethe-Danzi-Straße*. The latter leads to a parking lot across from the railway sports club. From there, it is a 4-minute walk.

The entrance to a paid parking garage is located in Rosa-Bavarese-Straße right next to Aldi.